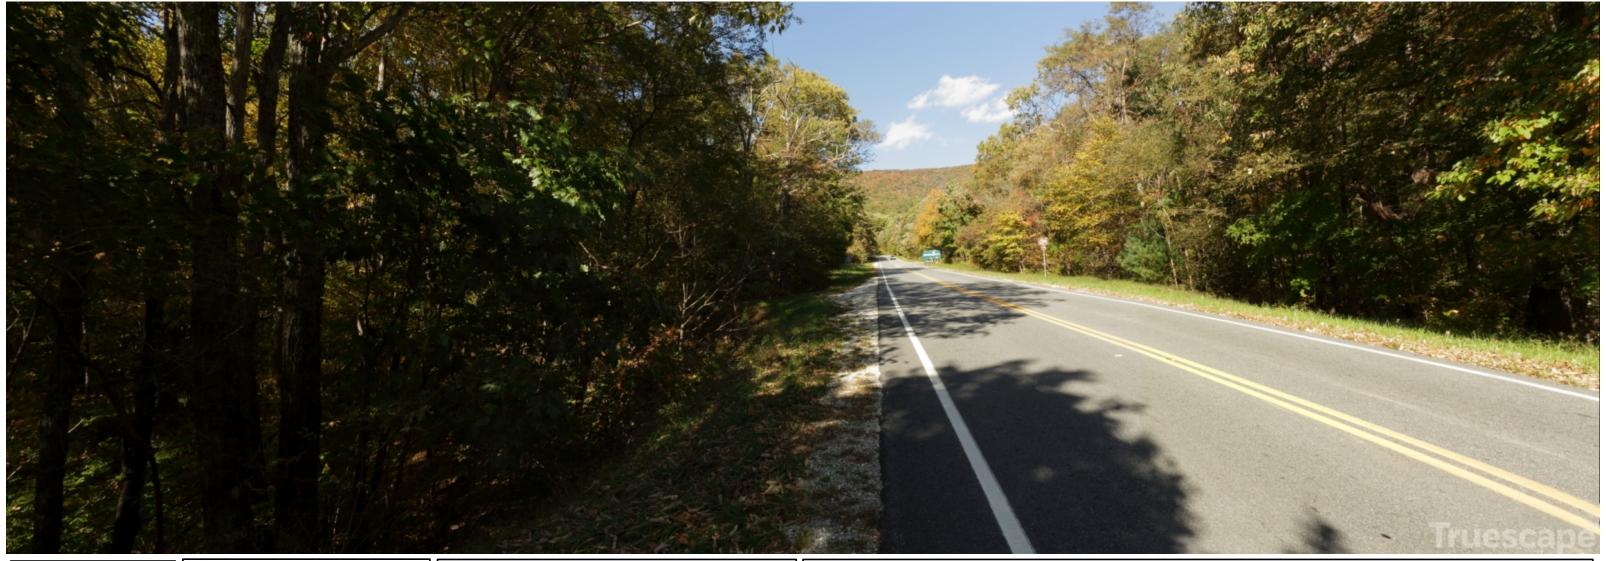

Beech Grove Road 02 - Beech Grove Road, Nelson, Virginia Looking North - Existing View

Easting Position:
Northing Position:
Elevation of Viewpoint Position (f):
Height of Camera Above Water (f):
Date of Photography:

Orientation of View: Horizontal Field of View: Vertical Field of View: 2225505.6 13768905.4 1867.35 5.4 14-October-2015 at 3:43 pm

N 124° 55° Viewpoint locations have been precision surveyed by:

Rick Casteel & Adam Bosley 13 Engineering, LLC 527 E Main St Ste 102 Bridgeport West Virginia Projection/Zone/Datum: UTM ZONE 17, NAD83

No part of this photo simulation shall be altered in any way.

Visual assessments should be made from the full size  $\mathsf{TrueView}^\mathsf{TM}$  only.

The simulated pipeline route shown in the 'Proposed View' represents the proposed route as of June 15, 2016 and is subject to change.

Photosimulation Created Using TrueViewTM Technology (Patent No.: US 8,184,906 B2)

Provided by:TRUESCAPE - www.truescape.com

Beech Grove Road 02 - Beech Grove Road, Nelson, Virginia Looking North - Proposed During Construction View