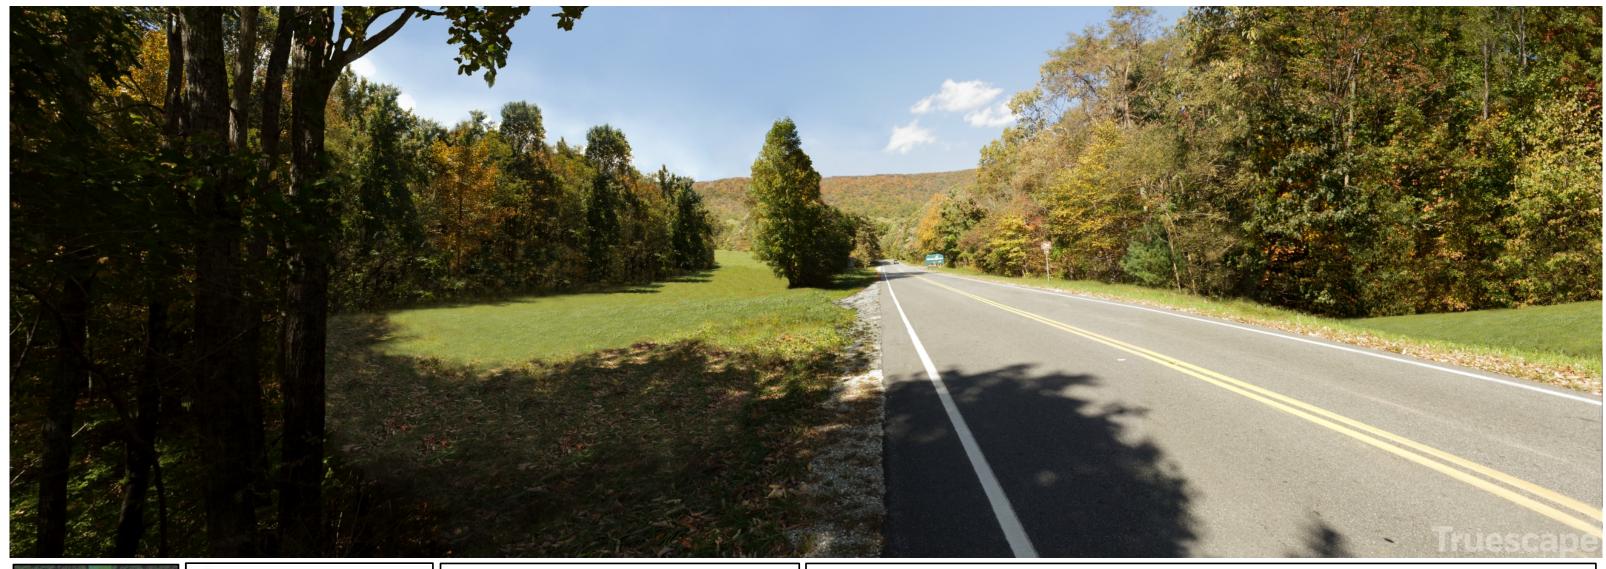

Beech Grove Road 02 - Beech Grove Road, Nelson, Virginia Looking North - Existing View

Easting Position:
Northing Position:
Elevation of Viewpoint Position (f):
Height of Camera Above Water (f):
Date of Photography:

Orientation of View: Horizontal Field of View: Vertical Field of View: 2225505.6 13768905.4 1867.35 5.4 14-October-2015 at 3:43 pm

N 124° 55° Viewpoint locations have been precision surveyed by:

Rick Casteel & Adam Bosley 13 Engineering, LLC 527 E Main St Ste 102 Bridgeport West Virginia Projection/Zone/Datum: UTM ZONE 17, NAD83

No part of this photo simulation shall be altered in any way.

Visual assessments should be made from the full size  $\mathsf{TrueView}^\mathsf{TM}$  only.

The simulated pipeline route shown in the 'Proposed View' represents the proposed route as of June 15, 2016 and is subject to change.