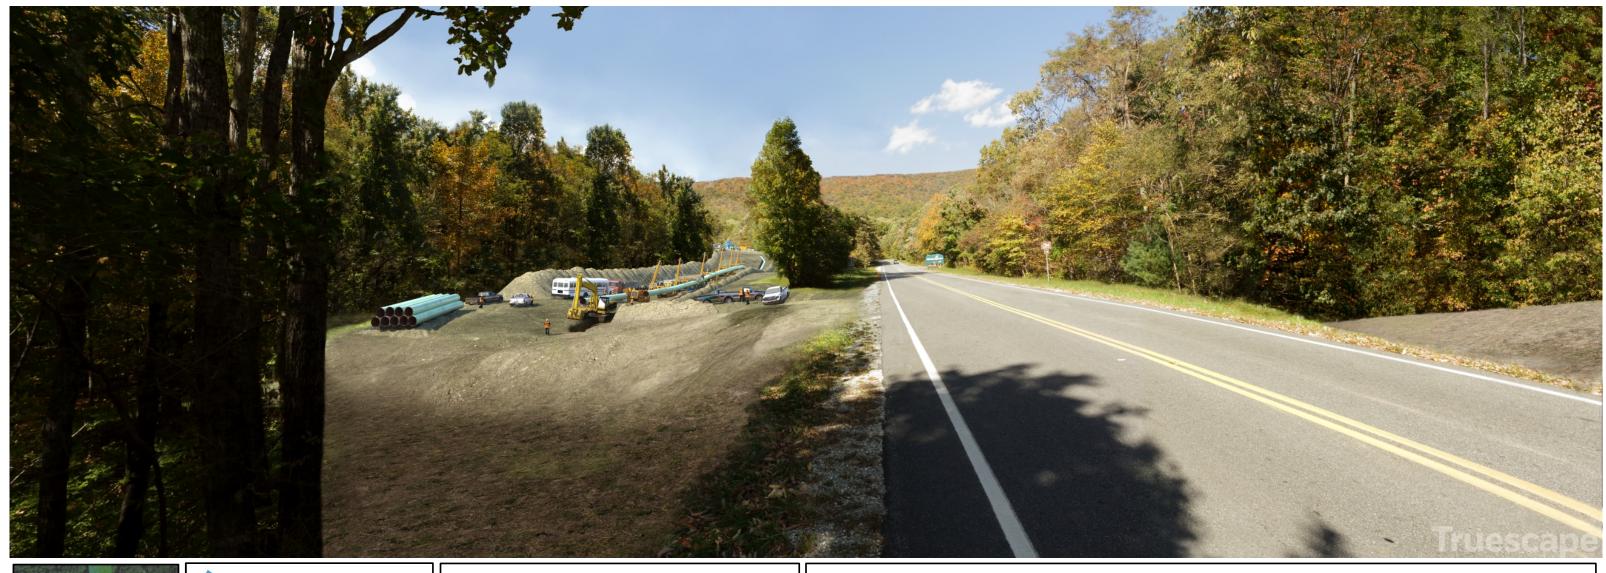

Photosimulation Created Using TrueViewTM Technology (Patent No.: US 8,184,906 B2)

Provided by:TRUESCAPE - www.truescape.com

Beech Grove Road 02 - Beech Grove Road, Nelson, Virginia Looking North - Proposed During Construction View

Easting Position:
Northing Position:
Elevation of Viewpoint Position (f):
Height of Camera Above Water (f):
Date of Photography:

Orientation of View: Horizontal Field of View: Vertical Field of View: 2225505.6 13768905.4 1867.35 5.4 14-October-2015 at 3:43 pm N 124° 55° Viewpoint locations have been precision surveyed by:

Rick Casteel & Adam Bosley 13 Engineering, LLC 527 E Main St Ste 102 Bridgeport West Virginia Projection/Zone/Datum: UTM ZONE 17, NAD83

No part of this photo simulation shall be altered in any way.

Visual assessments should be made from the full size TrueView™ only.

The simulated pipeline route shown in the 'Proposed View' represents the proposed route as of June 15, 2016 and is subject to change.

Photosimulation Created Using TrueViewTM Technology (Patent No.: US 8,184,906 B2)